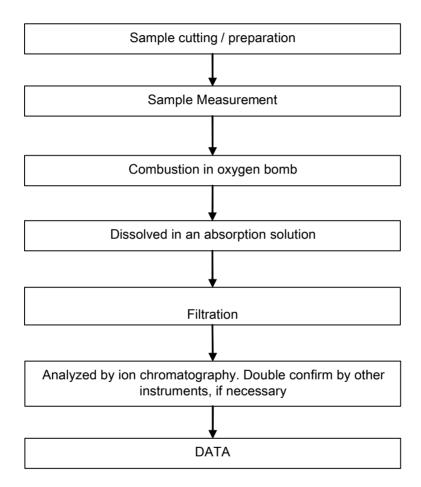

### **Halogen Testing Flow Chart**

- 1) Name of the person who made testing: Bruce Xiao
- 2) Name of the person in charge of testing: Bella Wang

Unless otherwise agreed in writing, this document is issued by the Company subject to its General Conditions of Service printed overleaf, available on request or accessible at <a href="http://www.sgs.com/en/Terms-and-Conditions.aspx">http://www.sgs.com/en/Terms-and-Conditions.aspx</a> and, for electronic format documents, subject to Terms and Conditions for Electronic Documents at <a href="http://www.sgs.com/en/Terms-and-Conditions/Terms-e-Document.aspx">http://www.sgs.com/en/Terms-and-Conditions/Terms-e-Document.aspx</a>. Attention is drawn to the limitation of liability, indemnification and jurisdiction issues defined therein. Any holder of this document is advised that information contained hereon reflects the Company's findings at the time of its intervention only and within the limits of Client's instructions, if any. The Company's sole responsibility is to its Client and this document does not exonerate parties to a transaction from exercising all their rights and obligations under the transaction documents. This document cannot be reproduced except in full, without prior written approval of the Company. Any unauthorized alteration, forgery or falsification of the content or appearance of this document is unlawful and offenders may be prosecuted to the fullest extent of the law. Unless otherwise stated the results shown in this test report refer only to the sample(s) tested.