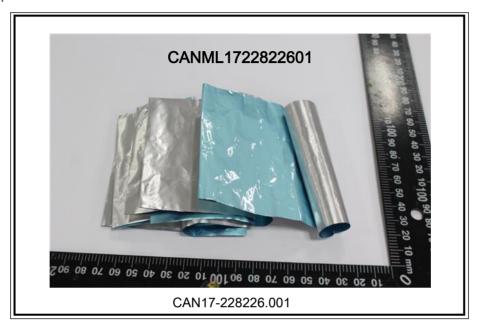

### **Test Part Description:**

Specimen No. SGS Sample ID Description

> SN<sub>1</sub> CAN17-228226.001 Silvery sheet w/ blue surface

# **Test Report**

No. CANML1722822601

Page 4 of 4

Date: 17 Nov 2017

Sample photo:

SGS authenticate the photo on original report only

\*\*\* End of Report \*\*\*

Unless otherwise agreed in writing, this document is issued by the Company subject to its General Conditions of Service printed overleaf, available on request or accessible at <a href="http://www.sgs.com/en/Terms-and-Conditions.aspx">http://www.sgs.com/en/Terms-and-Conditions.aspx</a> and, for electronic format documents, subject to Terms and Conditions for Electronic Documents at <a href="http://www.sgs.com/en/Terms-and-Conditions/Terms-e-Document.aspx">http://www.sgs.com/en/Terms-and-Conditions/Terms-e-Document.aspx</a>. Attention is drawn to the limitation of liability, indemnification and jurisdiction issues defined therein. Any holder of this document is advised that information contained hereon reflects the Company's findings at the time of its intervention only and within the limits of Client's instructions, if any. The Company's sole responsibility is to its Client and this document does not exonerate parties to a transaction from exercising all their rights and obligations under the transaction documents. This document cannot be reproduced except in full, without prior written approval of the Company. Any unauthorized alteration, forgery or falsification of the content or appearance of this document is unlawful and offenders may be prosecuted to the fullest extent of the law. Unless otherwise stated the results shown in this test report refer only to the sample(s) tested.