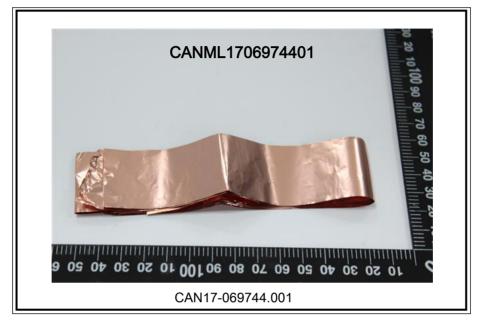

No. CANML1706974401

Sample photo:

SGS authenticate the photo on original report only

\*\*\* End of Report \*\*\*

Unless otherwise agreed in writing, this document is issued by the Company subject to its General Conditions of Service printed overleaf, available on request or accessible at <a href="http://www.sgs.com/en/Terms-and-Conditions.aspx">http://www.sgs.com/en/Terms-and-Conditions.aspx</a> and, for electronic format documents, subject to Terms and Conditions for Electronic Documents at <a href="http://www.sgs.com/en/Terms-and-Conditions/Terms-e-Document.aspx">http://www.sgs.com/en/Terms-and-Conditions/Terms-e-Document.aspx</a>. Attention is drawn to the limitation of liability, indemnification and jurisdiction issues defined therein. Any holder of this document is advised that information contained hereon reflects the Company's findings at the time of its intervention only and within the limits of Client's instructions, if any. The Company's sole responsibility is to its Client and this document does not exonerate parties to a transaction from exercising all their rights and obligations under the transaction documents. This document cannot be reproduced except in full, without prior written approval of the Company. Any unauthorized alteration, forgery or falsification of the content or appearance of this document is unlawful and offenders may be prosecuted to the fullest extent of the law. Unless otherwise stated the results shown in this test report refer only to the sample(s) tested. Attention: To check the authenticity of testing /inspection report & certificate, please contact us at telephone: (86-755) 8307 1443. Attention: To check the authenticity of testing /inspection report & certificate, please contact us at telephone: (86-755) 8307 1443, or email: <u>CN.Doccheck@sgs.com</u>

No. CANML1706974401

Page 2 of 4

Test Results :

Test Part Description :

| Specimen No. | SGS Sample ID    | Description         |  |
|--------------|------------------|---------------------|--|
| SN1          | CAN17-069744.001 | Copper-colored foil |  |